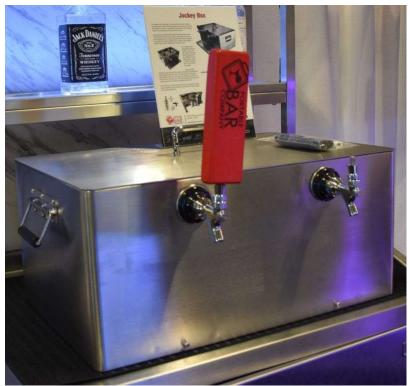

</u>was the one featured at the show.

Frame: White frame with white acrylic counter

Panels: Custom printed vinyl

Accessories: LED kit and LED kit battery

Similar models are the <u>Professional Bar</u>(straight counter), <u>Standard Bar</u>, <u>Compact Bar</u>, and the <u>Distressed Bar</u>

## Flash Bar and Back Bar



#### Flash Bar

To create your own Custom Flash Bar visit our <u>online Flash Bar builder</u>. This tool will guide you through the customization process in minutes. It will also give you the square footage of your bar set up and the price!

Panels: Calcutta Marble Laminate

Counter: White Seaboard counter

Accessories: Speed rail, tiered speed rail, and ice bin

#### Back Bar

Panels: Calcutta Marble Laminate

Accessories: Top sign holder, doors, middle shelf, LED kit



# Jockey Box

# **The Hostess Station**



### **Deluxe Hostess Stand**

Frame: Durable powder coated steel frame

**Panels:** Scorched chestnut laminate and vinyl logo

Accessories: Menu holder, LED kit

### **Rustic Hostess Station**

(back)

Frame: Clear coated raw steel

Panels: Antique tobacco pine

Accessories: Menu holder, LED kit