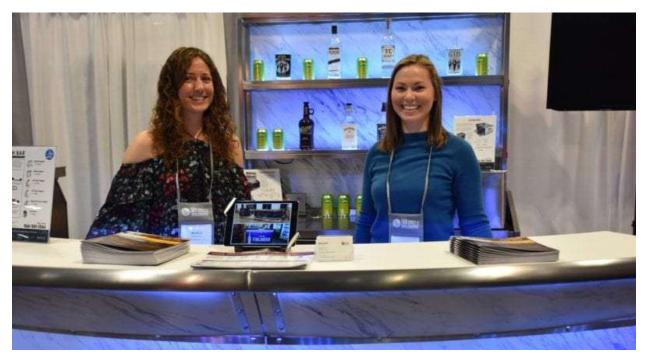

# The Portable Bar Company Professional Bar Curved Counter

If you are leaning toward our fold and roll products, the <u>Professional Bar Curved Counter</u>was the one featured at the show.

Frame: White frame with white acrylic counter

Panels: Custom printed vinyl

Accessories: LED kit and LED kit battery

Similar models are the <u>Professional Bar</u>(straight counter), <u>Standard Bar</u>, <u>Compact Bar</u>, and the <u>Distressed Bar</u>