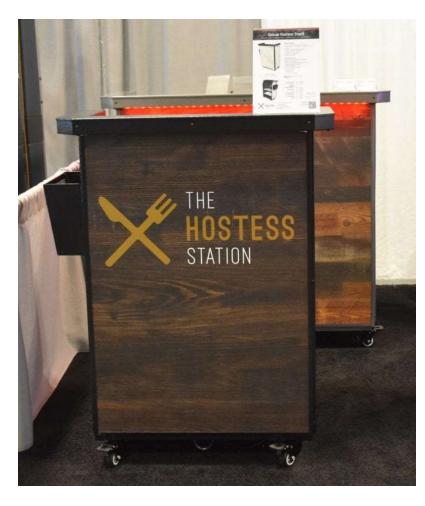

# **The Hostess Station**

### **Deluxe Hostess Stand**

Frame: Durable powder coated steel frame

**Panels:** Scorched chestnut laminate and vinyl logo

Accessories: Menu holder, LED kit