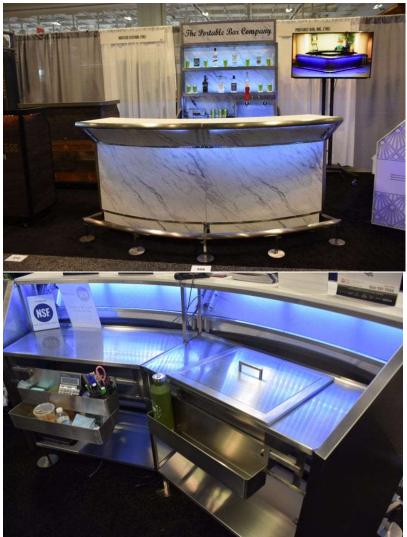

# The Portable Bar Company Professional Bar Curved Counter

If you are leaning toward our fold and roll products, the <u>Professional Bar Curved Counter</u>was the one featured at the show.

Frame: White frame with white acrylic counter

Panels: Custom printed vinyl

Accessories: LED kit and LED kit battery

Similar models are the <u>Professional Bar</u>(straight counter), <u>Standard Bar</u>, <u>Compact Bar</u>, and the <u>Distressed Bar</u>

Panels: Calcutta Marble Laminate

Counter: White Seaboard counter

Accessories: Speed rail, tiered speed rail, and ice bin