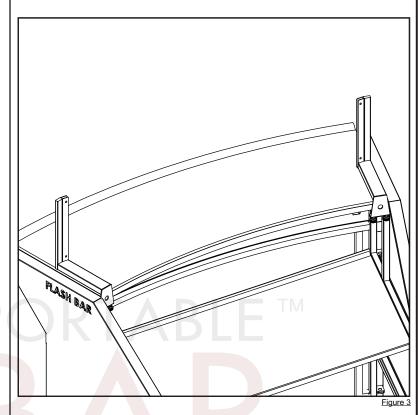

## Left and right bracket QTY: 1ea

Thumbscrew QTY: 4

Acrylic Guard QTY: 1

Screw and nut QTY: 4ea

**STEP 1:** Place right bracket on the far right side of the counter.

STEP 2: Tighten thumbscrews lightly.

STEP 3: Repeat previous steps to install left side bracket.