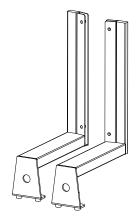

## Left and right bracket QTY: 1ea

Thumbscrew QTY: 4

Acrylic Guard QTY: 1

Screw and nut QTY: 4ea

**STEP 1:** Place right bracket on the far right side of the counter.

STEP 2: Tighten thumbscrews lightly.

STEP 3: Repeat previous steps to install left side bracket.