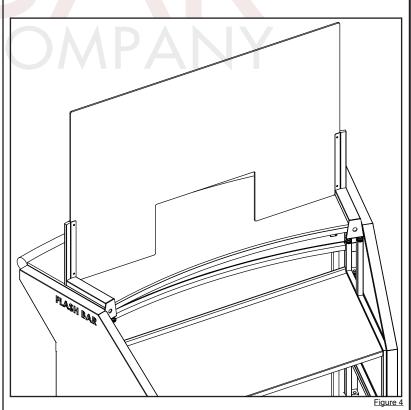

**STEP 4:** Slide in acrylic guard in between the bracket's channels. Adjust brackets position to place guard as shown below.

**STEP 5:** Install provided screws and nuts through the bracket's holes (4). Tighten using a phillips screwdriver and wrench.