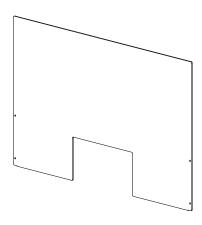

**STEP 4:** Slide in acrylic guard in between the bracket's channels. Adjust brackets position to place guard as shown below.

**STEP 5:** Install provided screws and nuts through the bracket's holes (4). Tighten using a phillips screwdriver and wrench.