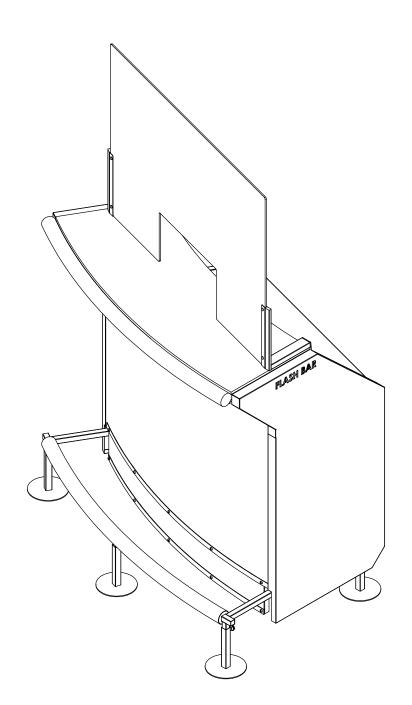

## FLASH BAR CIRCULAR SEGMENT SNEEZE GUARD

- Read all the instructions before installing.
- Remove all packing materials before you start.
- This installation requires basic mechanical skills.
- Proper installation is the responsibility of the installer.
- Product failure due to improper installation is not covered under the warranty.
- Keep this instruction manual.

**STEP 4:** Slide in acrylic guard in between the bracket's channels. Adjust brackets position to place guard as shown below.

**STEP 5:** Install provided screws and nuts through the bracket's holes (4). Tighten using a phillips screwdriver and wrench.