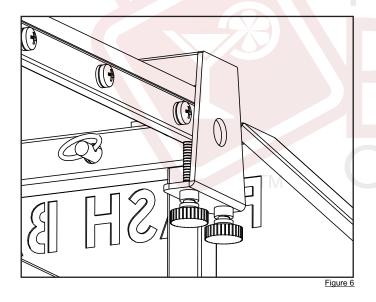

of the installer.
- Product failure due to improper installation is not covered under the warranty.
- Keep this instruction manual.

Note: This assembly requires two people to insure a safe and easy installation.



## Left and right bracket QTY: 1ea



Thumbscrew QTY: 4



Acrylic Guard QTY: 1



Screw and nut QTY: 4ea



**STEP 1:** Place right bracket on the far right side of the counter.



STEP 2: Tighten thumbscrews lightly.



STEP 3: Repeat previous steps to install left side bracket.



**STEP 4:** Slide in acrylic guard in between the bracket's channels. Adjust brackets position to place guard as shown below.



**STEP 5:** Install provided screws and nuts through the bracket's holes (4). Tighten using a phillips screwdriver and wrench.



STEP 6: Tighten bracket's thumbscrews.







## **Contact us**

**Tel** # 877-958-7901 **Fax** # 866-659-3353

E-mail: info@theportablebarcompany.com

## Visit us at

www.theportablebarcompany.com