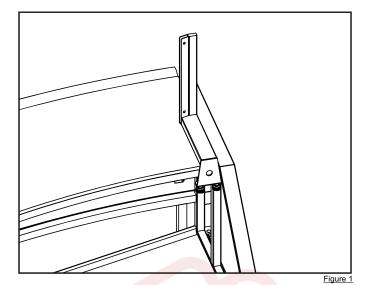

## Left and right bracket QTY: 1ea

Thumbscrew QTY: 4

Acrylic Guard QTY: 1

Screw and nut QTY: 4ea

**STEP 1:** Place right bracket on the far right side of the counter.

STEP 2: Tighten thumbscrews lightly.

STEP 3: Repeat previous steps to install left side bracket.

**STEP 4:** Slide in acrylic guard in between the bracket's channels. Adjust brackets position to place guard as shown below.

**STEP 5:** Install provided screws and nuts through the bracket's holes (4). Tighten using a phillips screwdriver and wrench.