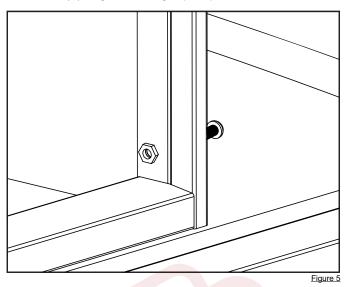

**STEP 4:** Slide in acrylic guard in between the bracket's channels. Adjust brackets position to place guard as shown below.

**STEP 5:** Install provided screws and nuts through the bracket's holes (4). Tighten using a phillips screwdriver and wrench.