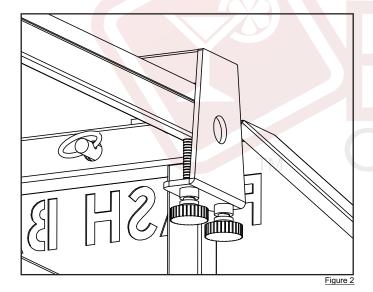

**STEP 4:** Slide in acrylic guard in between the bracket's channels. Adjust brackets position to place guard as shown below.

**STEP 5:** Install provided screws and nuts through the bracket's holes (4). Tighten using a phillips screwdriver and wrench.

STEP 6: Tighten bracket's thumbscrews.