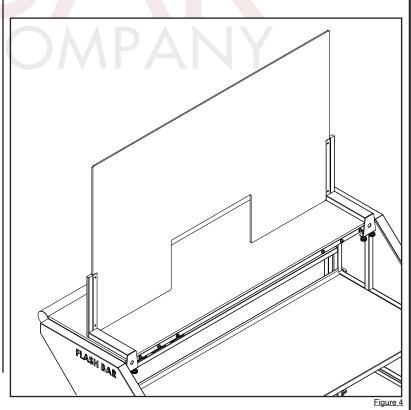

**STEP 4:** Slide in acrylic guard in between the bracket's channels. Adjust brackets position to place guard as shown below.

**STEP 5:** Install provided screws and nuts through the bracket's holes (4). Tighten using a phillips screwdriver and wrench.