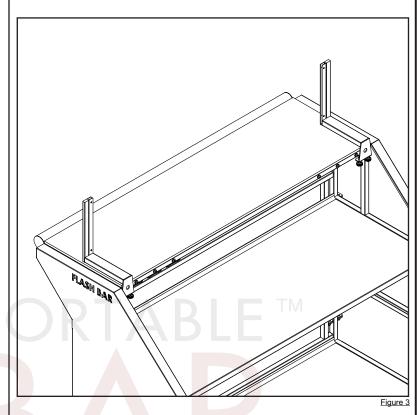

## Left and right bracket QTY: 1ea

Thumbscrew QTY: 4

Acrylic Guard QTY: 1

Screw and nut QTY: 4ea

**STEP 1:** Place right bracket on the far right side of the counter.

STEP 2: Tighten thumbscrews lightly.

**STEP 3:** Repeat previous steps to install left side bracket.