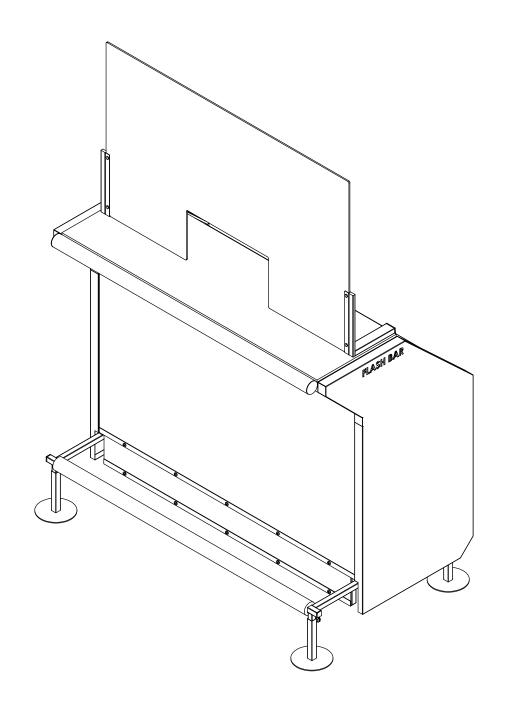

## FLASH BAR STRAIGHT SEGMENT SNEEZE GUARD

- Read all the instructions before installing.
- Remove all packing materials before you start.
- This installation requires basic mechanical skills.
- Proper installation is the responsibility of the installer.
- Product failure due to improper installation is not covered under the warranty.
- Keep this instruction manual.

**STEP 4:** Slide in acrylic guard in between the bracket's channels. Adjust brackets position to place guard as shown below.

**STEP 5:** Install provided screws and nuts through the bracket's holes (4). Tighten using a phillips screwdriver and wrench.