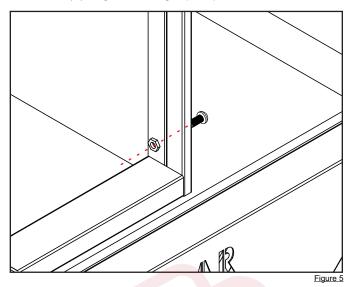

**STEP 4:** Slide in acrylic guard in between the bracket's channels. Adjust brackets position to place guard as shown below.

**STEP 5:** Install provided screws and nuts through the bracket's holes (4). Tighten using a phillips screwdriver and wrench.