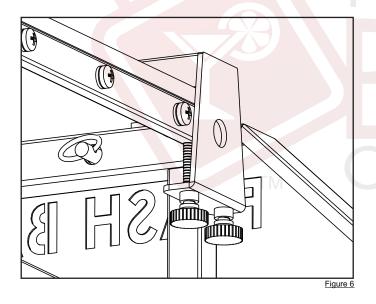

he installer.
- Product failure due to improper installation is not covered under the warranty.
- Keep this instruction manual.

Note: This assembly requires two people to insure a safe and easy installation.



## Left and right bracket QTY: 1ea



Thumbscrew QTY: 4



Acrylic Guard QTY: 1



Screw and nut QTY: 4ea



**STEP 1:** Place right bracket on the far right side of the counter.



STEP 2: Tighten thumbscrews lightly.



**STEP 3:** Repeat previous steps to install left side bracket.



**STEP 4:** Slide in acrylic guard in between the bracket's channels. Adjust brackets position to place guard as shown below.



**STEP 5:** Install provided screws and nuts through the bracket's holes (4). Tighten using a phillips screwdriver and wrench.



STEP 6: Tighten bracket's thumbscrews.







## **Contact us**

**Tel** # 877-958-7901 **Fax** # 866-659-3353

E-mail: info@theportablebarcompany.com

## Visit us at

www.theportablebarcompany.com