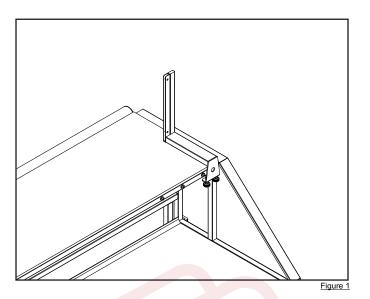

**STEP 4:** Slide in acrylic guard in between the bracket's channels. Adjust brackets position to place guard as shown below.

**STEP 5:** Install provided screws and nuts through the bracket's holes (4). Tighten using a phillips screwdriver and wrench.

STEP 6: Tighten bracket's thumbscrews.