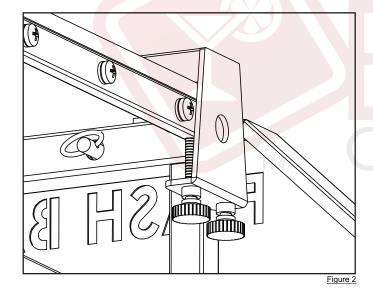

**STEP 4:** Slide in acrylic guard in between the bracket's channels. Adjust brackets position to place guard as shown below.

**STEP 5:** Install provided screws and nuts through the bracket's holes (4). Tighten using a phillips screwdriver and wrench.

STEP 6: Tighten bracket's thumbscrews.