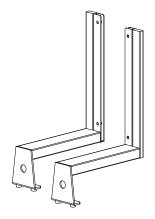

## Left and right bracket QTY: 1ea

Thumbscrew QTY: 4

Acrylic Guard QTY: 1

Screw and nut QTY: 4ea

**STEP 1:** Place right bracket on the far right side of the counter.

STEP 2: Tighten thumbscrews lightly.

**STEP 3:** Repeat previous steps to install left side bracket.