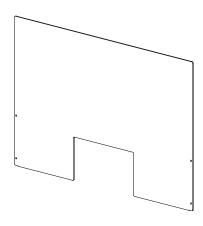

**STEP 4:** Slide in acrylic guard in between the bracket's channels. Adjust brackets position to place guard as shown below.

**STEP 5:** Install provided screws and nuts through the bracket's holes (4). Tighten using a phillips screwdriver and wrench.