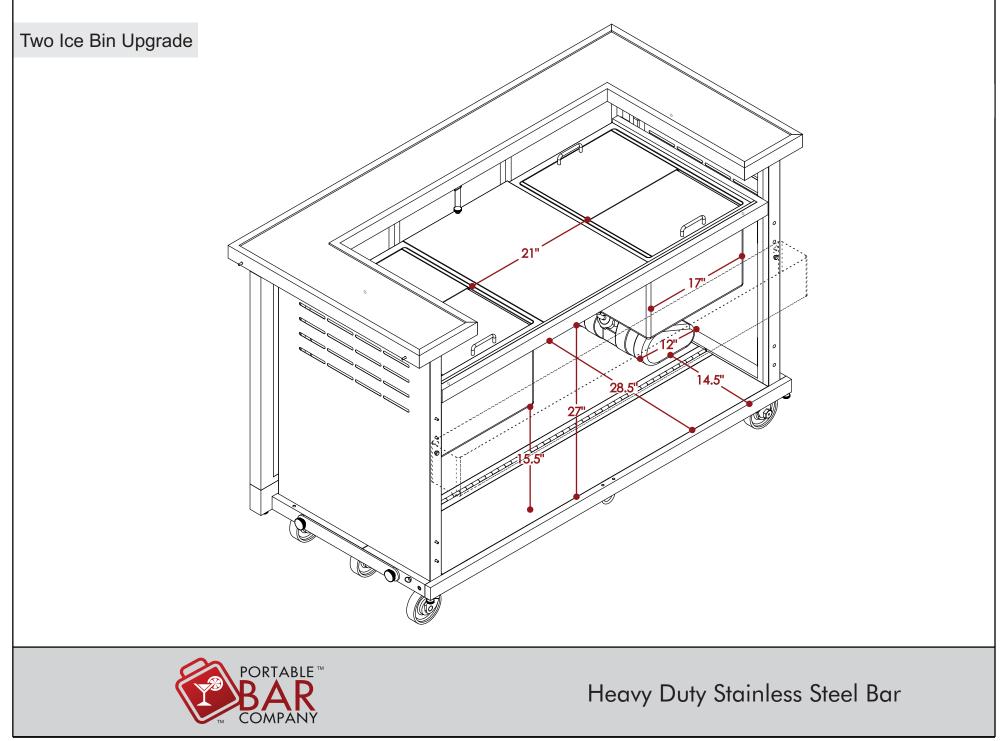

ALL DIMENSIONS ARE IN INCHES. THE INFORMATION CONTAINED WITHIN THIS DOCUMENT IS THE SOLE PROPERTY OF THE PORTABLE BAR COMPANY. ANY REPRODUCTION IN PART OR AS A WHOLE WITHOUT THE WRITTEN PERMISSION OF THE PORTABLE BAR COMPANY IS PROHIBITED.











ALL DIMENSIONS ARE IN INCHES. THE INFORMATION CONTAINED WITHIN THIS DOCUMENT IS THE SOLE PROPERTY OF THE PORTABLE BAR COMPANY. ANY REPRODUCTION IN PART OR AS A WHOLE WITHOUT THE WRITTEN PERMISSION OF THE PORTABLE BAR COMPANY IS PROHIBITED.



ALL DIMENSIONS ARE IN INCHES. THE INFORMATION CONTAINED WITHIN THIS DOCUMENT IS THE SOLE PROPERTY OF THE PORTABLE BAR COMPANY. ANY REPRODUCTION IN PART OR AS A WHOLE WITHOUT THE WRITTEN PERMISSION OF THE PORTABLE BAR COMPANY IS PROHIBITED.