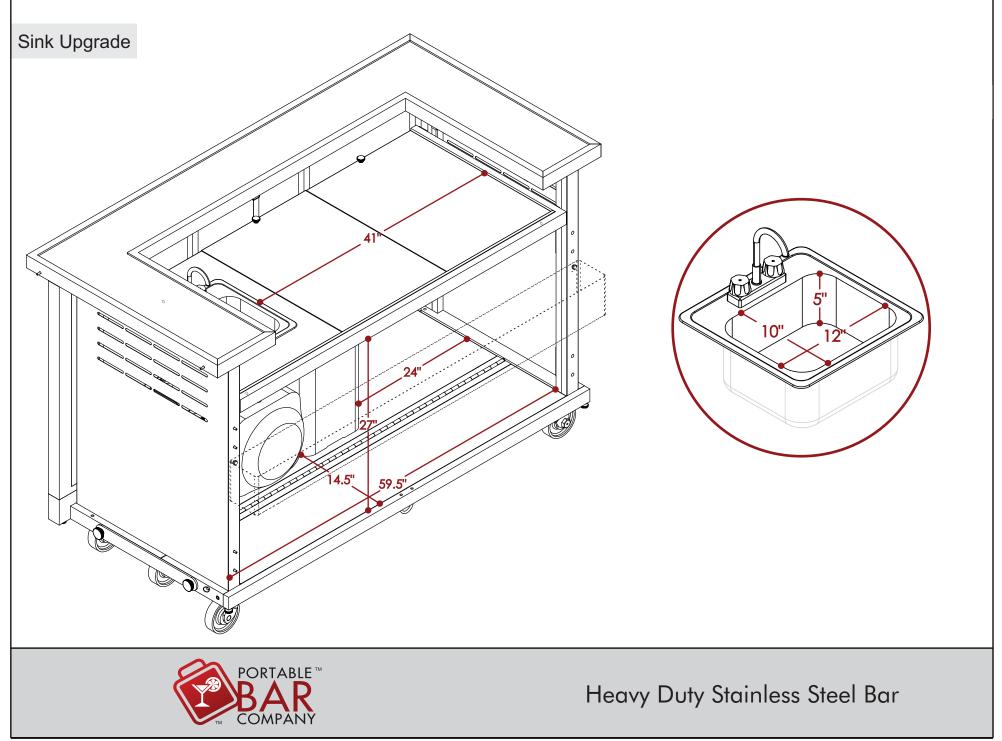

ALL DIMENSIONS ARE IN INCHES. THE INFORMATION CONTAINED WITHIN THIS DOCUMENT IS THE SOLE PROPERTY OF THE PORTABLE BAR COMPANY. ANY REPRODUCTION IN PART OR AS A WHOLE WITHOUT THE WRITTEN PERMISSION OF THE PORTABLE BAR COMPANY IS PROHIBITED.











ALL DIMENSIONS ARE IN INCHES. THE INFORMATION CONTAINED WITHIN THIS DOCUMENT IS THE SOLE PROPERTY OF THE PORTABLE BAR COMPANY. ANY REPRODUCTION IN PART OR AS A WHOLE WITHOUT THE WRITTEN PERMISSION OF THE PORTABLE BAR COMPANY IS PROHIBITED.



ALL DIMENSIONS ARE IN INCHES. THE INFORMATION CONTAINED WITHIN THIS DOCUMENT IS THE SOLE PROPERTY OF THE PORTABLE BAR COMPANY. ANY REPRODUCTION IN PART OR AS A WHOLE WITHOUT THE WRITTEN PERMISSION OF THE PORTABLE BAR COMPANY IS PROHIBITED.