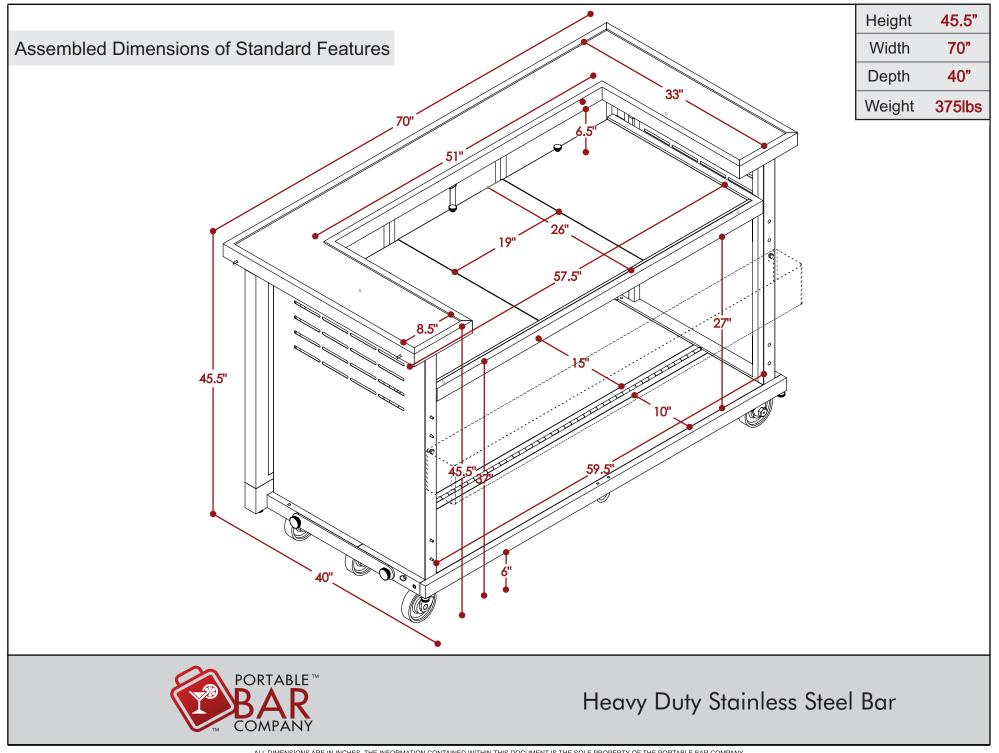

ALL DIMENSIONS ARE IN INCHES. THE INFORMATION CONTAINED WITHIN THIS DOCUMENT IS THE SOLE PROPERTY OF THE PORTABLE BAR COMPANY. ANY REPRODUCTION IN PART OR AS A WHOLE WITHOUT THE WRITTEN PERMISSION OF THE PORTABLE BAR COMPANY IS PROHIBITED.