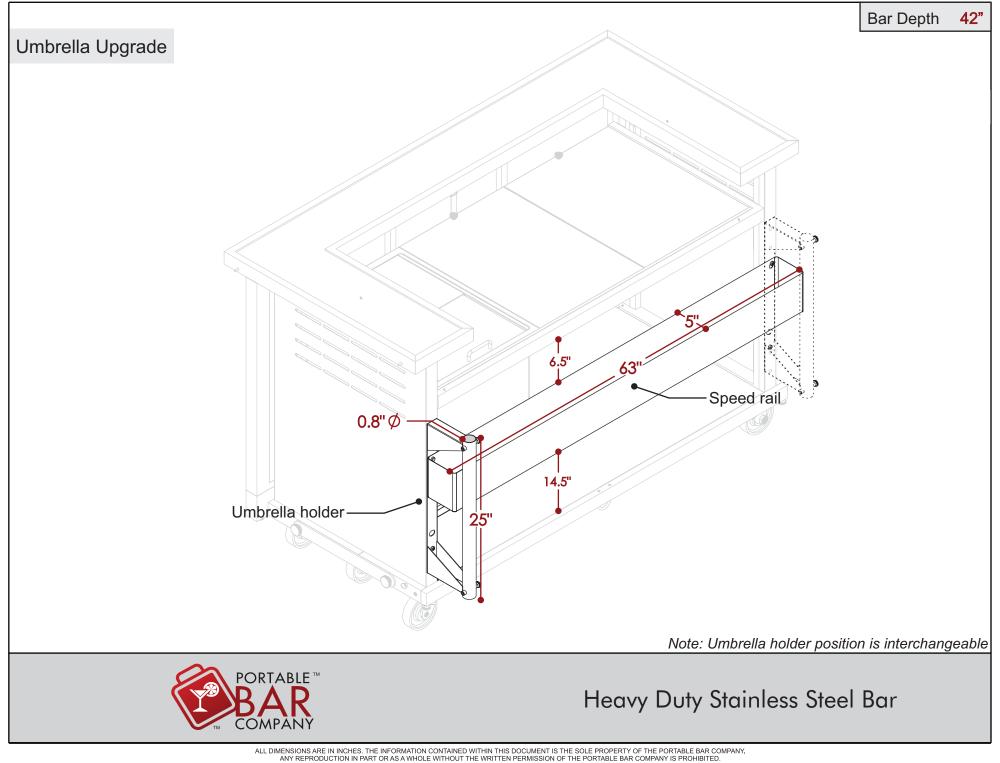

ALL DIMENSIONS ARE IN INCHES. THE INFORMATION CONTAINED WITHIN THIS DOCUMENT IS THE SOLE PROPERTY OF THE PORTABLE BAR COMPANY. ANY REPRODUCTION IN PART OR AS A WHOLE WITHOUT THE WRITTEN PERMISSION OF THE PORTABLE BAR COMPANY IS PROHIBITED.











ALL DIMENSIONS ARE IN INCHES. THE INFORMATION CONTAINED WITHIN THIS DOCUMENT IS THE SOLE PROPERTY OF THE PORTABLE BAR COMPANY. ANY REPRODUCTION IN PART OR AS A WHOLE WITHOUT THE WRITTEN PERMISSION OF THE PORTABLE BAR COMPANY IS PROHIBITED.



ALL DIMENSIONS ARE IN INCHES. THE INFORMATION CONTAINED WITHIN THIS DOCUMENT IS THE SOLE PROPERTY OF THE PORTABLE BAR COMPANY. ANY REPRODUCTION IN PART OR AS A WHOLE WITHOUT THE WRITTEN PERMISSION OF THE PORTABLE BAR COMPANY IS PROHIBITED.