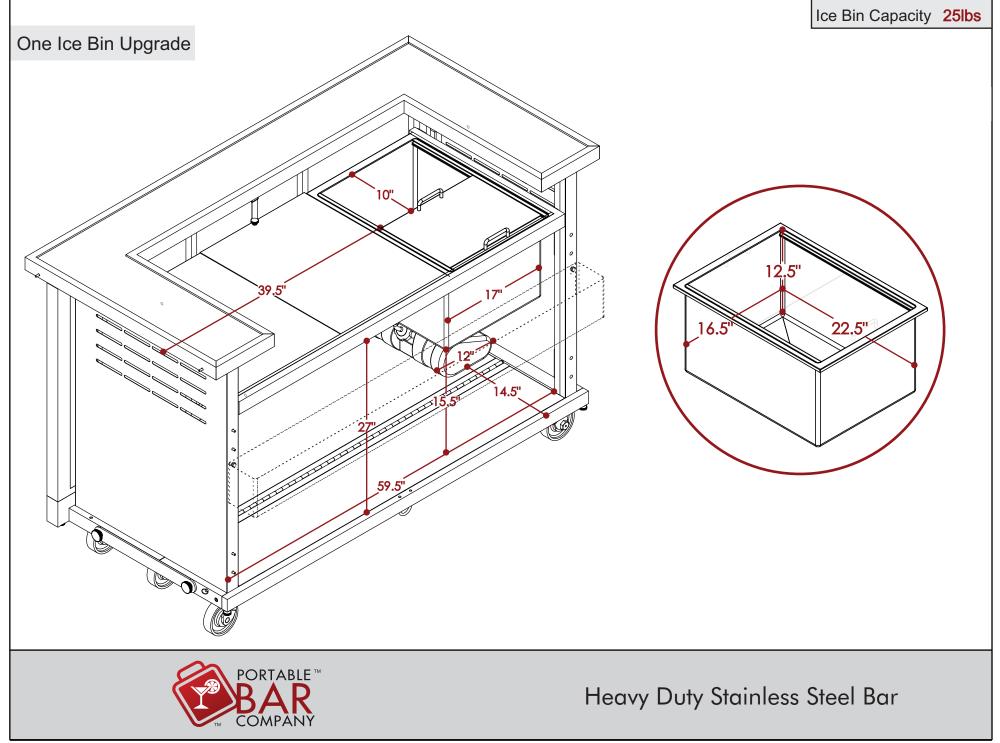

ALL DIMENSIONS ARE IN INCHES. THE INFORMATION CONTAINED WITHIN THIS DOCUMENT IS THE SOLE PROPERTY OF THE PORTABLE BAR COMPANY. ANY REPRODUCTION IN PART OR AS A WHOLE WITHOUT THE WRITTEN PERMISSION OF THE PORTABLE BAR COMPANY IS PROHIBITED.