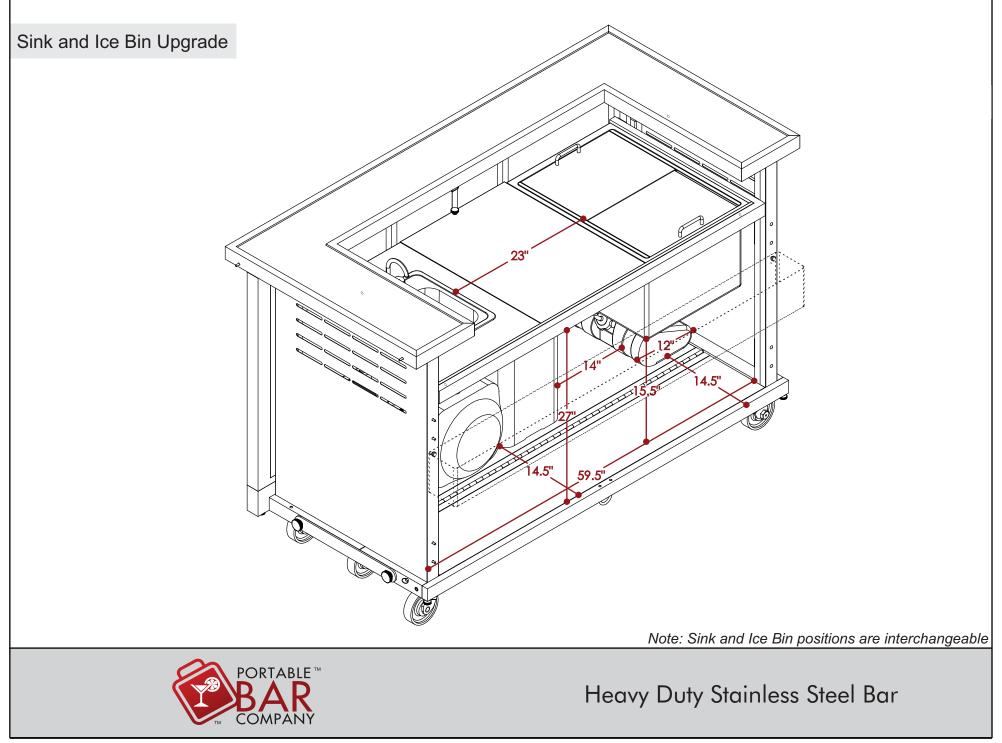

ALL DIMENSIONS ARE IN INCHES. THE INFORMATION CONTAINED WITHIN THIS DOCUMENT IS THE SOLE PROPERTY OF THE PORTABLE BAR COMPANY. ANY REPRODUCTION IN PART OR AS A WHOLE WITHOUT THE WRITTEN PERMISSION OF THE PORTABLE BAR COMPANY IS PROHIBITED.











ALL DIMENSIONS ARE IN INCHES. THE INFORMATION CONTAINED WITHIN THIS DOCUMENT IS THE SOLE PROPERTY OF THE PORTABLE BAR COMPANY. ANY REPRODUCTION IN PART OR AS A WHOLE WITHOUT THE WRITTEN PERMISSION OF THE PORTABLE BAR COMPANY IS PROHIBITED.



ALL DIMENSIONS ARE IN INCHES. THE INFORMATION CONTAINED WITHIN THIS DOCUMENT IS THE SOLE PROPERTY OF THE PORTABLE BAR COMPANY. ANY REPRODUCTION IN PART OR AS A WHOLE WITHOUT THE WRITTEN PERMISSION OF THE PORTABLE BAR COMPANY IS PROHIBITED.