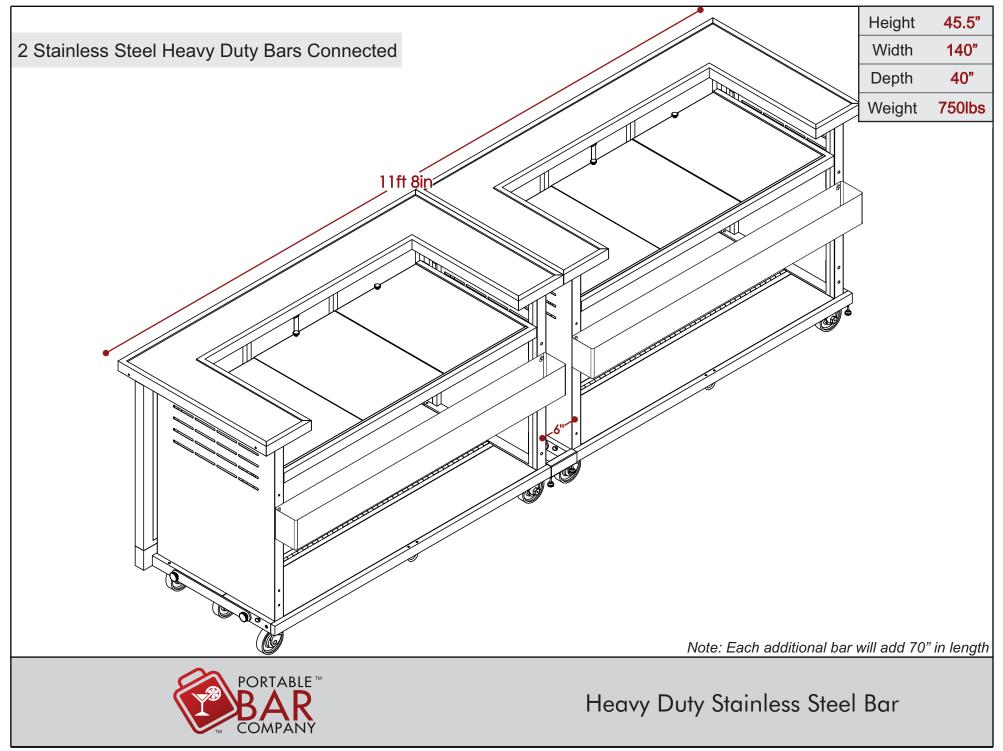

ALL DIMENSIONS ARE IN INCHES. THE INFORMATION CONTAINED WITHIN THIS DOCUMENT IS THE SOLE PROPERTY OF THE PORTABLE BAR COMPANY. ANY REPRODUCTION IN PART OR AS A WHOLE WITHOUT THE WRITTEN PERMISSION OF THE PORTABLE BAR COMPANY IS PROHIBITED.











ALL DIMENSIONS ARE IN INCHES. THE INFORMATION CONTAINED WITHIN THIS DOCUMENT IS THE SOLE PROPERTY OF THE PORTABLE BAR COMPANY. ANY REPRODUCTION IN PART OR AS A WHOLE WITHOUT THE WRITTEN PERMISSION OF THE PORTABLE BAR COMPANY IS PROHIBITED.



ALL DIMENSIONS ARE IN INCHES. THE INFORMATION CONTAINED WITHIN THIS DOCUMENT IS THE SOLE PROPERTY OF THE PORTABLE BAR COMPANY. ANY REPRODUCTION IN PART OR AS A WHOLE WITHOUT THE WRITTEN PERMISSION OF THE PORTABLE BAR COMPANY IS PROHIBITED.