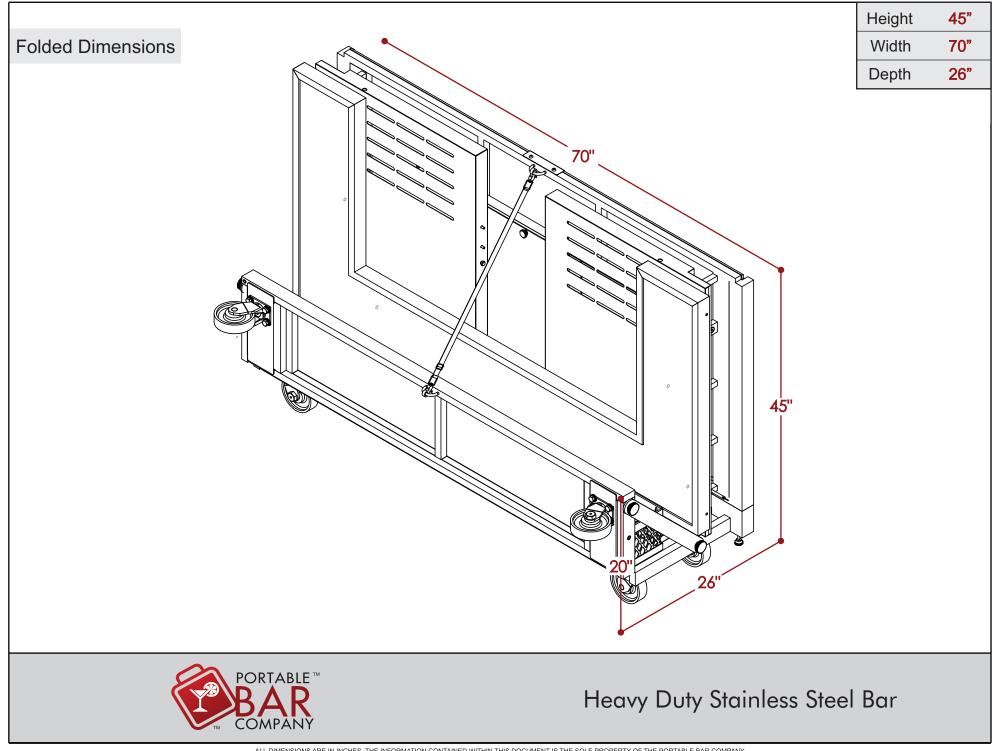

ALL DIMENSIONS ARE IN INCHES. THE INFORMATION CONTAINED WITHIN THIS DOCUMENT IS THE SOLE PROPERTY OF THE PORTABLE BAR COMPANY. ANY REPRODUCTION IN PART OR AS A WHOLE WITHOUT THE WRITTEN PERMISSION OF THE PORTABLE BAR COMPANY IS PROHIBITED.