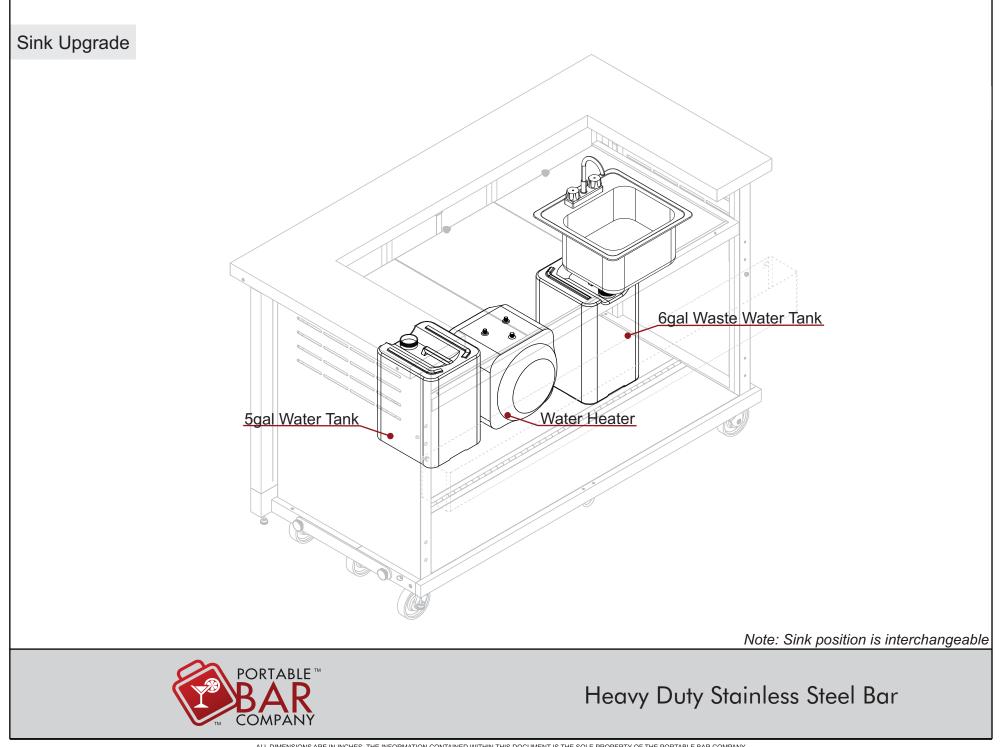

ALL DIMENSIONS ARE IN INCHES. THE INFORMATION CONTAINED WITHIN THIS DOCUMENT IS THE SOLE PROPERTY OF THE PORTABLE BAR COMPANY. ANY REPRODUCTION IN PART OR AS A WHOLE WITHOUT THE WRITTEN PERMISSION OF THE PORTABLE BAR COMPANY IS PROHIBITED.











ALL DIMENSIONS ARE IN INCHES. THE INFORMATION CONTAINED WITHIN THIS DOCUMENT IS THE SOLE PROPERTY OF THE PORTABLE BAR COMPANY. ANY REPRODUCTION IN PART OR AS A WHOLE WITHOUT THE WRITTEN PERMISSION OF THE PORTABLE BAR COMPANY IS PROHIBITED.



ALL DIMENSIONS ARE IN INCHES. THE INFORMATION CONTAINED WITHIN THIS DOCUMENT IS THE SOLE PROPERTY OF THE PORTABLE BAR COMPANY. ANY REPRODUCTION IN PART OR AS A WHOLE WITHOUT THE WRITTEN PERMISSION OF THE PORTABLE BAR COMPANY IS PROHIBITED.